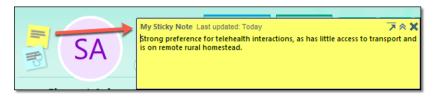

### Storyboard

• A My Sticky Note icon appears at the top of the patient storyboard as a yellow icon.

- A My Sticky Note that already contains a comment is indicated by an icon with lines.
- Hovering over icon reveals content. Selecting icon opens the My Sticky Note for editing.