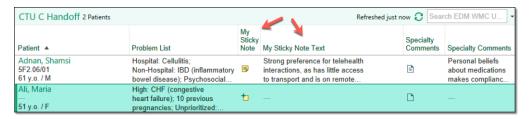

### **Patient Lists**

 Both a My Sticky Note icon (visually indicating empty or not and clickable to edit) column and a My Sticky Note text column can be added and repositioned in custom patient lists.