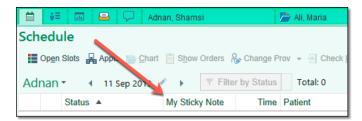

### Schedule

 A My Sticky Note icon appears in default appointment lists and can be added and repositioned in customized appointment lists. The icon reveals if content is present and is selectable.

Alberta Health Services