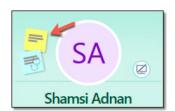

### Storyboard

• A My Sticky Note icon appears at the top of the patient storyboard as a yellow icon.

- A My Sticky Note that already contains a comment is indicated by an icon with lines.
- Hovering over icon reveals content. Selecting icon opens the My Sticky Note for editing.