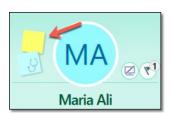

### Storyboard

• A My Sticky Note icon appears at the top of the patient storyboard as a yellow icon.

- A My Sticky Note that already contains a comment is indicated by an icon with lines.
- Hovering over icon reveals content. Selecting icon opens the My Sticky Note for editing.